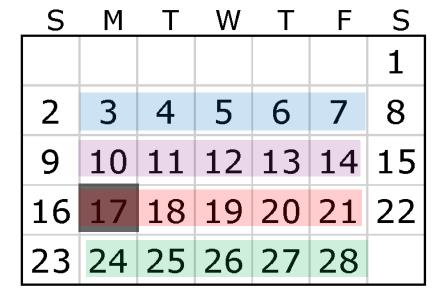

#### March

| S  | М  | Т  | W  | Т  | F  | <u>S</u> |
|----|----|----|----|----|----|----------|
|    |    |    |    |    |    | 1        |
| 2  | 3  | 4  | 5  | 6  | 7  | 8        |
| 9  | 10 | 11 | 12 | 13 | 14 | 15       |
| 16 | 17 | 18 | 19 | 20 | 21 | 22       |
| 23 | 24 | 25 | 26 | 27 | 28 | 29       |
| 30 | 31 |    |    |    |    |          |

SHARON— Added to rotation—will work with AF staff through 3/28/2025 for training

EILEEN— Vacation Mar 7-23; Backup/assist SK week of 3/24 as needed

GERRY—

ARLENE— on MR.org Mar 7-23

RUSS— Vacation 1/25-2/9/2025