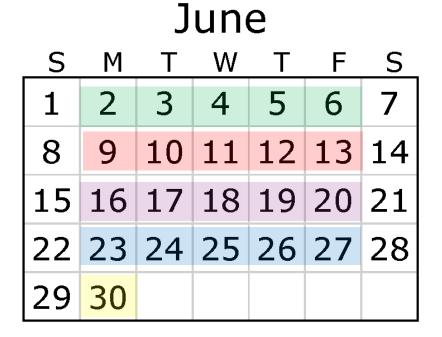

23

RUSS— Vacation 1/25-2/9/2025

# 

| April    |    |    |    |    |    |    |  |  |
|----------|----|----|----|----|----|----|--|--|
| <u>S</u> | M  | Т  | W  | Т  | F  | S  |  |  |
|          |    | 1  | 2  | 3  | 4  | 5  |  |  |
| 6        | 7  | 8  | 9  | 10 | 11 | 12 |  |  |
| 13       | 14 | 15 | 16 | 17 | 18 | 19 |  |  |
| 20       | 21 | 22 | 23 | 24 | 25 | 26 |  |  |
| 27       | 28 | 29 | 30 |    |    |    |  |  |

| May      |    |    |    |    |    |    |  |
|----------|----|----|----|----|----|----|--|
| <u>S</u> | М  | Т  | W  | Т  | F  | S  |  |
|          |    |    |    | 1  | 2  | 3  |  |
| 4        | 5  | 6  | 7  | 8  | 9  | 10 |  |
| 11       | 12 | 13 | 14 | 15 | 16 | 17 |  |
| 18       | 19 | 20 | 21 | 22 | 23 | 24 |  |
| 25       | 26 | 27 | 28 | 29 | 30 | 31 |  |